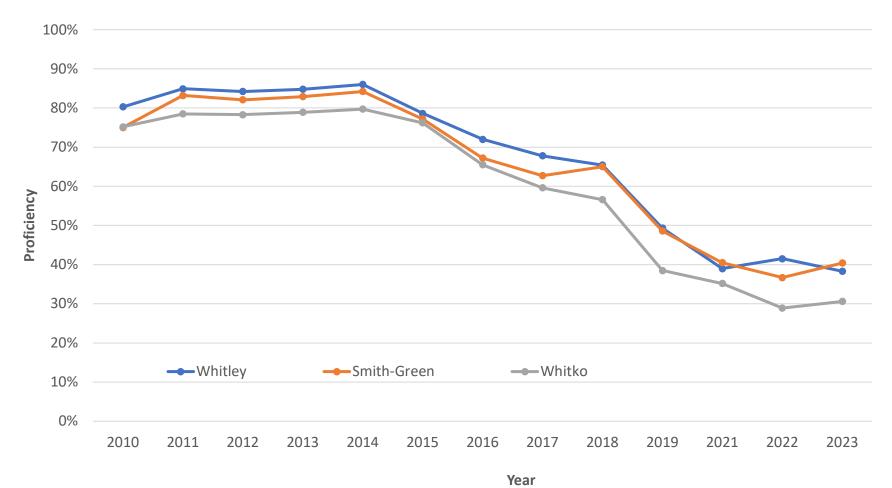

## Whitley County Schools ELA - ISTEP/ILEARN Proficiency 2010-2024

2010-2018 ISTEP, 2019-present ILEARN. There is no testing for 2020.

Source: <a href="https://www.in.gov/doe/it/data-center-and-reports/">https://www.in.gov/doe/it/data-center-and-reports/</a>

Corporation summary grades 3-8

Schools by county: <a href="https://www.niche.com">https://www.niche.com</a>