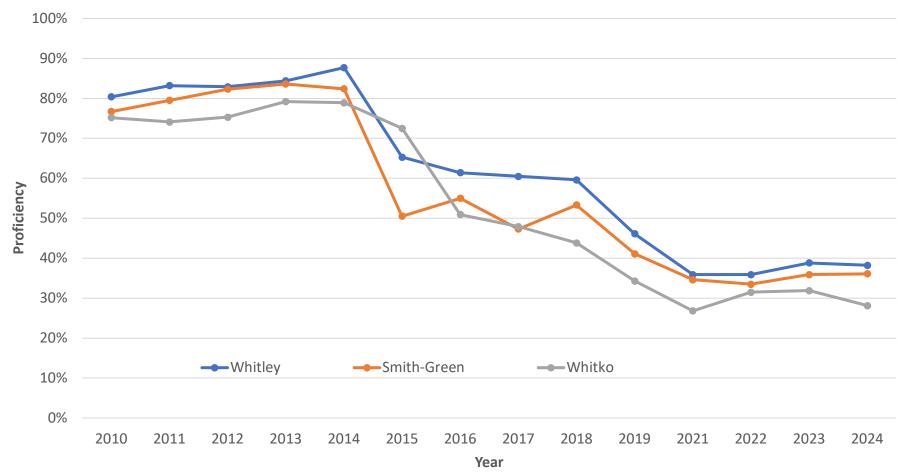

## Whitley County Schools Math - ISTEP/ILEARN Proficiency 2010-2024

2010-2018 ISTEP, 2019-present ILEARN. There is no testing for 2020.

Source: <a href="https://www.in.gov/doe/it/data-center-and-reports/">https://www.in.gov/doe/it/data-center-and-reports/</a>

Corporation summary grades 3-8

Schools by county: <a href="https://www.niche.com">https://www.niche.com</a>