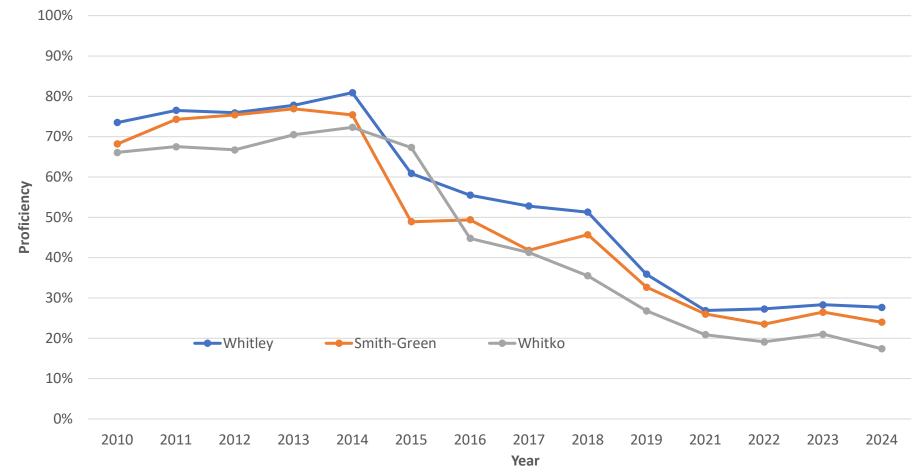

## Whitley County Schools ELA/MATH - ISTEP/ILEARN Proficiency 2010-2024

2010-2018 ISTEP, 2019-present ILEARN. There is no testing for 2020.

Source: <a href="https://www.in.gov/doe/it/data-center-and-reports/">https://www.in.gov/doe/it/data-center-and-reports/</a>

Corporation summary grades 3-8

Schools by county: <a href="https://www.niche.com">https://www.niche.com</a>